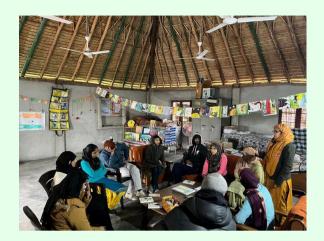

## Social Entrepreneurship: Journeys of women entrepreneurs

The session was aimed at -

- 1. Bringing forward stories of women entrepreneurs from India
- 2. Create a space for sharing the strategies which enables them to create impact
- 3. Learnings for young individuals to understand the experiences and gain insights to create a path for themselves.

**Read More** 